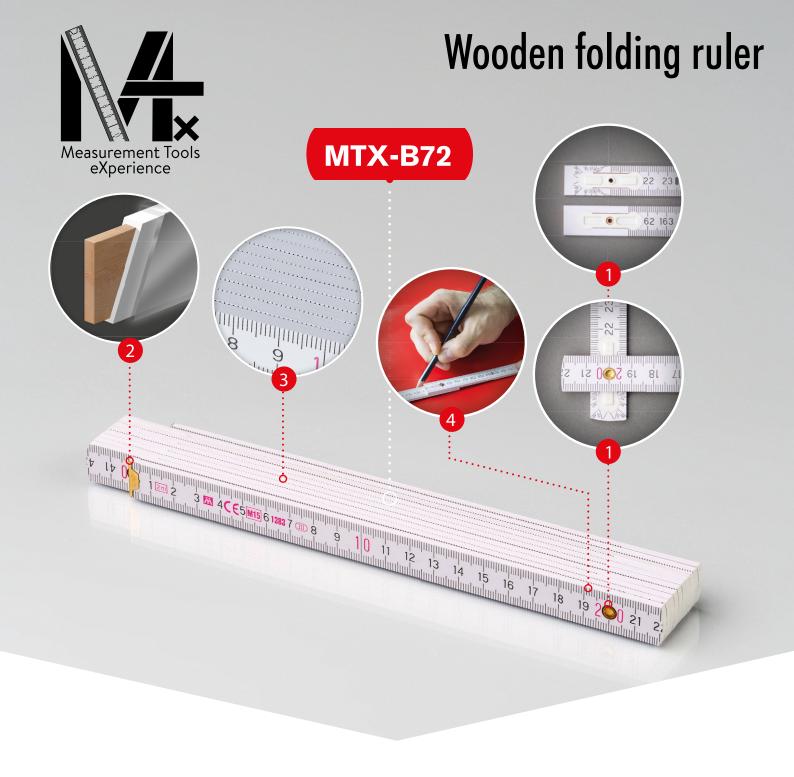

## Wooden folding ruler, type MTX-B72

- 10 wooden parts 2 m with dimensions of 3.2 mm x 16 mm
- material: beechwood / hornbeam
- hidden polyamide joints, visible rivet

- 1 Type of joint hidden joints are made of polyamide and fiberglass. The steel rivet is visible. The joints are greased with mineral Vaseline for comfortable use of the ruler.
- **2** Surface treatment of wooden parts double-byered water-soluble paint. UV environmentally friendly coating of the top layer protects the ruler from the effect of thinner.
- **Compact space of the ruler** the whole surface of the ruler can be used for promotional purposes. The adjacent wooden parts form a compact surface for the smooth print. UV coating enables the wrong print to be washed away easily and replaced with different one.
- 4 Straight segments the smooth wooden parts without grinding enables traight lines to be drawn easily.